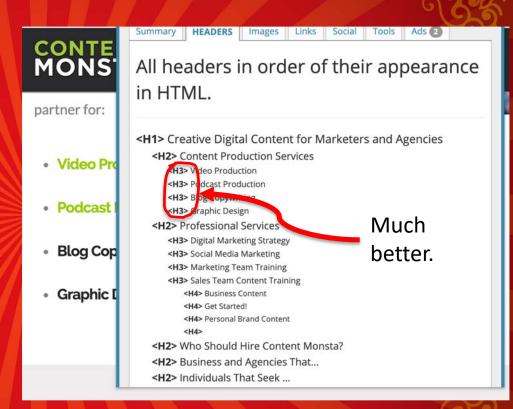

### SEO META in 1 CLICK

Offered by: www.seo-extension.com

| Summary HEADERS Images Links Social External Tools                                                               |            |
|------------------------------------------------------------------------------------------------------------------|------------|
| All headers in order of their appearance                                                                         |            |
| and the second |            |
| in HTML.                                                                                                         |            |
|                                                                                                                  | us live    |
|                                                                                                                  | nd         |
| <h1> Welcome to Twitter.</h1>                                                                                    |            |
| <h2> New to Twitter? Sign up</h2>                                                                                | res,       |
| <h3> Twitter.com makes heavy use of browser cookies</h3>                                                         |            |
| <h3></h3>                                                                                                        |            |
| <h3> Saved searches</h3>                                                                                         |            |
| <h3> Retweet this to your followers?</h3>                                                                        |            |
| <h3> Are you sure you want to delete this Tweet?</h3>                                                            |            |
| <h3> Block</h3>                                                                                                  |            |
| <h2> Add a location to your Tweets</h2>                                                                          |            |
| <h3> Profile summary</h3>                                                                                        |            |
| <h3> Your lists</h3>                                                                                             |            |
| <h3> Create a new list</h3>                                                                                      |            |
| <h3><br/><h3> Embed this Tweet</h3></h3>                                                                         | inks 🕐     |
| <h3> Embed this Tweet<br/><h3> Preview</h3></h3>                                                                 |            |
| <h3> Sign up for Twitter</h3>                                                                                    | 241        |
| <h2> Not on Twitter? Sign up, tune into the things you care about,</h2>                                          | p.xml (3   |
| and get updates as they happen.                                                                                  | Partice Co |
| and Ber apadres as they happen.                                                                                  |            |

Simple tweaks to your Header tags can make a tremendous difference.

<H1> = What the page is about <H2> = The main points of the page <H3> = Detailed sections in the page

Simple tweaks to your Header tags can make a tremendous difference.

<H1> = What the page is about <H2> = The main points of the page <H3> = Detailed sections in the page