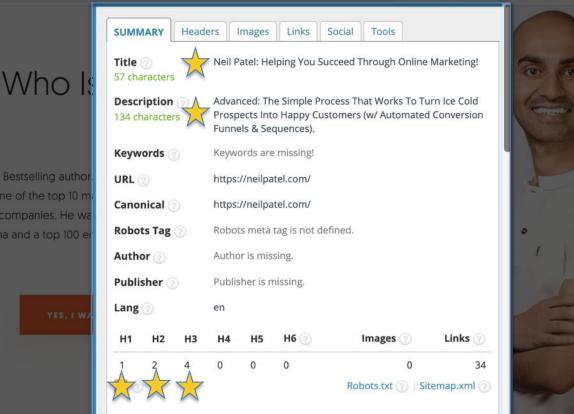

# Lesson 2: Bad Structure Kills Content!

Header Structure
Page Title
Page Description
Keyword Density / TD-IDF

Note: Don't leave SEO to your web designer!