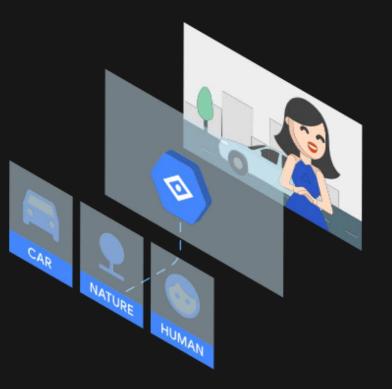

# Image Content

( )

This is from Google's Cloud Vision product (the sell it.)

- It shows Google's ability to understand your images.
- This information can be used to improve your image so that it accurately reflects the topic of your web page.

### These are seven ways Google's image analysis tools classifies

### uploaded images:

1.Objects
 2.Labels
 3.Web Entities
 4.Text
 5.Properties
 6.Safe Search
 7.Faces

| Objects          | Labels    | Web             | Text      | Properties       | Safe Search |
|------------------|-----------|-----------------|-----------|------------------|-------------|
|                  |           |                 |           | Supermarket      | 95%         |
| LEADER           |           | Pare & Danny    | 1         | Retail           | 94%         |
| Allback          |           |                 | 253       | Product          | 93%         |
| 398 98 98 827 ma |           |                 |           | Aisle            | 88%         |
| THE PROPERTY OF  |           | <b>算是是</b> 作    |           | Building         | 85%         |
|                  | - Y       |                 |           | Convenience Stor | e 84%       |
|                  |           |                 |           | Grocery Store    | 82%         |
|                  | busy.jpeg | Gra             |           | Customer         | 75%         |
|                  |           | Even with a bad | file name |                  |             |