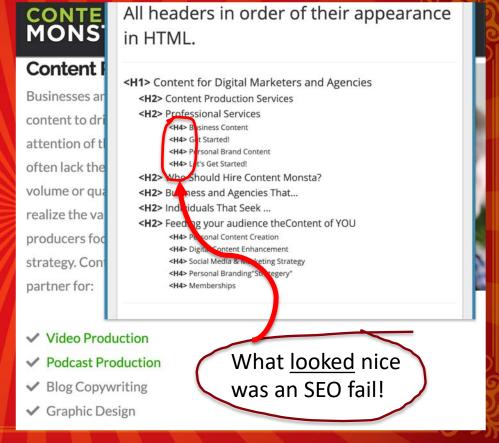

# Lesson 2: Bad Structure Kills Content!

Header Structure
Page Title
Page Description
Keyword Density / TD-IDF

Note: Don't leave SEO to your web designer!

### SEO META in 1 CLICK

Offered by: www.seo-extension.com

| Summary HEADERS Images Links Social External Tools                                                               |            |
|------------------------------------------------------------------------------------------------------------------|------------|
| All headers in order of their appearance                                                                         |            |
| and the second |            |
| in HTML.                                                                                                         |            |
|                                                                                                                  | us live    |
|                                                                                                                  | nd         |
| <h1> Welcome to Twitter.</h1>                                                                                    |            |
| <h2> New to Twitter? Sign up</h2>                                                                                | res,       |
| <h3> Twitter.com makes heavy use of browser cookies</h3>                                                         |            |
| <h3></h3>                                                                                                        |            |
| <h3> Saved searches</h3>                                                                                         |            |
| <h3> Retweet this to your followers?</h3>                                                                        |            |
| <h3> Are you sure you want to delete this Tweet?</h3>                                                            |            |
| <h3> Block</h3>                                                                                                  |            |
| <h2> Add a location to your Tweets</h2>                                                                          |            |
| <h3> Profile summary</h3>                                                                                        |            |
| <h3> Your lists</h3>                                                                                             |            |
| <h3> Create a new list</h3>                                                                                      |            |
| <h3><br/><h3> Embed this Tweet</h3></h3>                                                                         | inks 🕐     |
| <h3> Embed this Tweet<br/><h3> Preview</h3></h3>                                                                 |            |
| <h3> Sign up for Twitter</h3>                                                                                    | 241        |
| <h2> Not on Twitter? Sign up, tune into the things you care about,</h2>                                          | p.xml (3   |
| and get updates as they happen.                                                                                  | Partice Co |
| and Ber apadres as they happen.                                                                                  |            |

Simple tweaks to your Header tags can make a tremendous difference.

<H1> = What the page is about <H2> = The main points of the page <H3> = Detailed sections in the page

Simple tweaks to your Header tags can make a tremendous difference.

<H1> = What the page is about <H2> = The main points of the page <H3> = Detailed sections in the page

## Don't be this guy...

No Description <H1> = 20 of them!!! <H2> = 0 <H3> = 0

0 💷 🖾 🌨 🧠 🚾 💻

|  | w |  |
|--|---|--|
|  |   |  |
|  |   |  |

<u>Term Frequency–Inverse Document Frequency (TF-IDF)</u>: A complex numerical statistic that is intended to reflect how important a word is to a document in a collection set