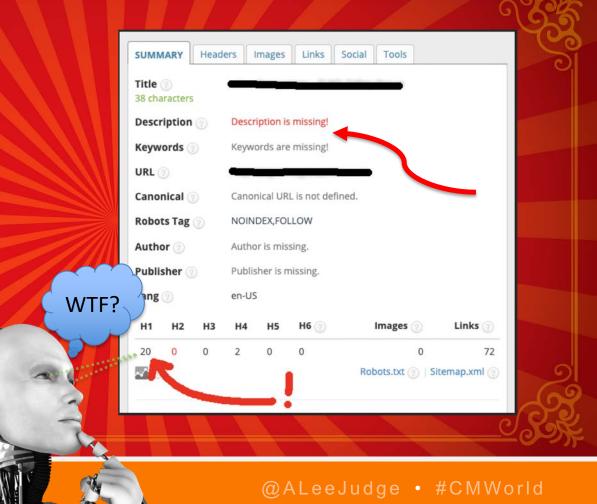

## Don't be this guy...

No Description <H1> = 20 of them!!! <H2> = 0 <H3> = 0

0 💷 🖾 🌨 🧠 🚾 💻

|  | w |  |
|--|---|--|
|  |   |  |
|  |   |  |

<u>Term Frequency–Inverse Document Frequency (TF-IDF)</u>: A complex numerical statistic that is intended to reflect how important a word is to a document in a collection set