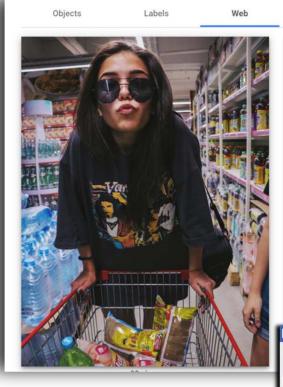

### These are seven ways Google's image analysis tools classifies

### uploaded images:

1.Objects
 2.Labels
 3.Web Entities
 4.Text
 5.Properties
 6.Safe Search
 7.Faces

| Objects          | Labels    | Web             | Text      | Properties       | Safe Search |
|------------------|-----------|-----------------|-----------|------------------|-------------|
|                  |           |                 |           | Supermarket      | 95%         |
| LEADER           |           | Pare & Danny    | 1         | Retail           | 94%         |
| Allback          |           |                 | 253       | Product          | 93%         |
| 398 98 98 827 ma |           |                 |           | Aisle            | 88%         |
| THE PROPERTY OF  |           | <b>算是是</b> 作    |           | Building         | 85%         |
|                  | - Y       |                 |           | Convenience Stor | e 84%       |
|                  |           |                 |           | Grocery Store    | 82%         |
|                  | busy.jpeg | Gra             |           | Customer         | 75%         |
|                  |           | Even with a bad | file name |                  |             |