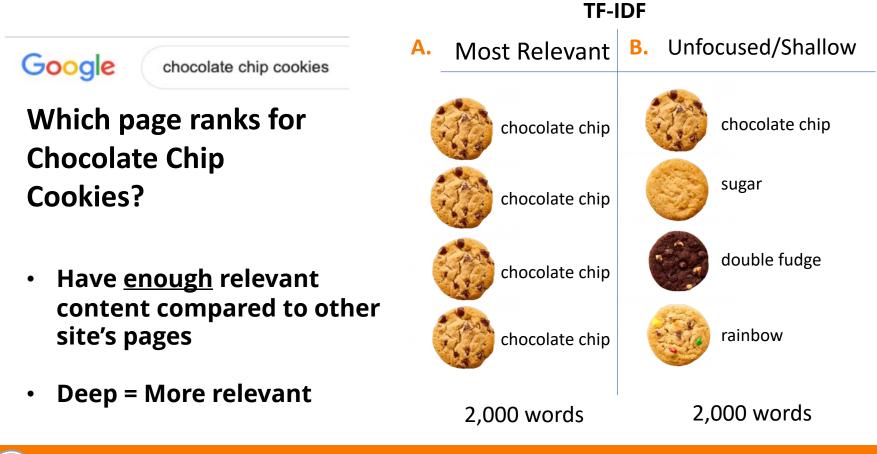

# Lesson 2: Bad Structure Kills Content!

Header Structure
Page Title
Page Description
Keyword Density / TD-IDF

Note: Don't leave SEO to your web designer!

## Don't be this guy...

No Description <H1> = 20 of them!!! <H2> = 0 <H3> = 0

0 💷 🖾 🌨 🧠 🚾 💻

|  | w |  |
|--|---|--|
|  |   |  |
|  |   |  |

<u>Term Frequency–Inverse Document Frequency (TF-IDF)</u>: A complex numerical statistic that is intended to reflect how important a word is to a document in a collection set

At a high level, we just need to know it as as keyword density.

Although it's not as much about keyword density but more about having enough relevant content.